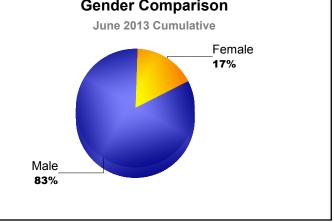

**District 318 A** 

| Year                                        | New<br>Clubs | Dropped<br>Clubs | Gain/<br>Loss<br>Clubs | New<br>Members    | Charter<br>Members        | Reinstate<br>Members | Transfer<br>Members                                        | Total<br>Member<br>Added | Total<br>Members<br>Dropped | Gain/<br>Loss<br>Members |  |
|---------------------------------------------|--------------|------------------|------------------------|-------------------|---------------------------|----------------------|------------------------------------------------------------|--------------------------|-----------------------------|--------------------------|--|
| 2008-2009                                   | 4            | 0                | 4                      | 331               | 109                       | 44                   | 0                                                          | 484                      | -280                        | 204                      |  |
| 2009-2010                                   | 9            | 0                | 9                      | 271               | 188                       | 8                    | 11                                                         | 478                      | -300                        | 178                      |  |
| 2010-2011                                   | 6            | 0                | 6                      | 440               | 170                       | 38                   | 3                                                          | 651                      | -341                        | 310                      |  |
| 2011-2012                                   | 8            | 0                | 8                      | 251               | 194                       | 13                   | 1                                                          | 459                      | -225                        | 234                      |  |
| 2012-2013<br>Average                        | 6<br>7       | -2<br>0          | 4<br>6                 | 293<br><b>317</b> | 215<br><b>175</b>         | 125<br><b>46</b>     | 5<br><b>4</b>                                              | 638<br><b>542</b>        | -544<br>-338                | 94<br><b>204</b>         |  |
| 10<br>8<br>6<br>4<br>2<br>0<br>-2           | 4 0          | 4                | 9                      | 9                 | Club<br>6<br>0<br>2010-20 | 6                    | 8 0 2011-2012                                              | 8 6                      | <b>4</b><br>-2<br>2012-2013 |                          |  |
|                                             |              |                  | New C                  | lubs              | Dropped of Members        |                      | ain/Loss Clu                                               | bs                       |                             |                          |  |
| 0<br>-200<br>-400                           | -280         | 204              | 478                    | 178<br>300        | 651                       | 310                  | 459<br>-225                                                | 234                      | -544                        | 94                       |  |
| -600                                        | 2008-2       | 009              | 2009                   | 9-2010            | 2010-2                    | 2011                 | 2011-201                                                   | 12                       | 2012-2013                   |                          |  |
|                                             |              | Me               | mbers A                | dded 🛛            | Members                   | Dropped              | Gain/Loss                                                  | Members                  |                             |                          |  |
| Membership Composition June 2013 Cumulative |              |                  |                        |                   |                           |                      | Gender Comparison<br>June 2013 Cumulative<br>Female<br>17% |                          |                             |                          |  |