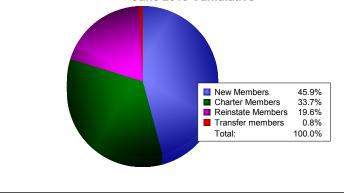

**District 318 A** 

| Year                                        | New<br>Clubs | Dropped<br>Clubs | Gain/<br>Loss<br>Clubs | New<br>Members    | Charter<br>Members        | Reinstate<br>Members | Transfer<br>Members                                        | Total<br>Member<br>Added | Total<br>Members<br>Dropped | Gain/<br>Loss<br>Members |  |
|---------------------------------------------|--------------|------------------|------------------------|-------------------|---------------------------|----------------------|------------------------------------------------------------|--------------------------|-----------------------------|--------------------------|--|
| 2008-2009                                   | 4            | 0                | 4                      | 331               | 109                       | 44                   | 0                                                          | 484                      | -280                        | 204                      |  |
| 2009-2010                                   | 9            | 0                | 9                      | 271               | 188                       | 8                    | 11                                                         | 478                      | -300                        | 178                      |  |
| 2010-2011                                   | 6            | 0                | 6                      | 440               | 170                       | 38                   | 3                                                          | 651                      | -341                        | 310                      |  |
| 2011-2012                                   | 8            | 0                | 8                      | 251               | 194                       | 13                   | 1                                                          | 459                      | -225                        | 234                      |  |
| 2012-2013<br>Average                        | 6<br>7       | -2<br>0          | 4<br>6                 | 293<br><b>317</b> | 215<br><b>175</b>         | 125<br><b>46</b>     | 5<br><b>4</b>                                              | 638<br><b>542</b>        | -544<br>-338                | 94<br><b>204</b>         |  |
| 10<br>8<br>6<br>4<br>2<br>0<br>-2           | 4 0          | 4                | 9                      | 9                 | Club<br>6<br>0<br>2010-20 | 6                    | 8 0 2011-2012                                              | 8 6                      | <b>4</b><br>-2<br>2012-2013 |                          |  |
|                                             |              |                  | New C                  | lubs              | Dropped of Members        |                      | ain/Loss Clu                                               | bs                       |                             |                          |  |
| 0<br>-200<br>-400                           | -280         | 204              | 478                    | 178<br>300        | 651                       | 310                  | 459<br>-225                                                | 234                      | -544                        | 94                       |  |
| -600                                        | 2008-2       | 009              | 2009                   | 9-2010            | 2010-2                    | 2011                 | 2011-201                                                   | 12                       | 2012-2013                   |                          |  |
|                                             |              | Me               | mbers A                | dded 🛛            | Members                   | Dropped              | Gain/Loss                                                  | Members                  |                             |                          |  |
| Membership Composition June 2013 Cumulative |              |                  |                        |                   |                           |                      | Gender Comparison<br>June 2013 Cumulative<br>Female<br>17% |                          |                             |                          |  |